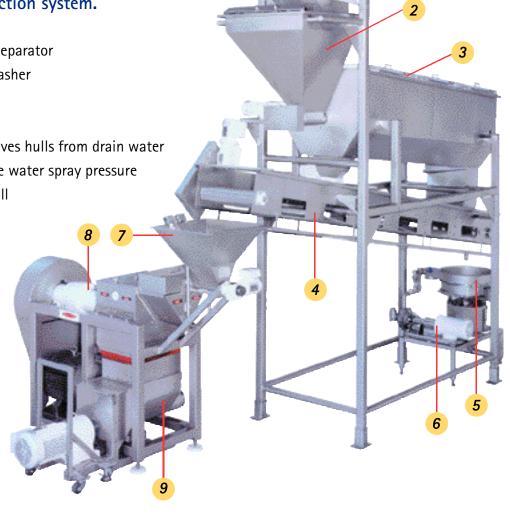

# Corn Washer Model CW

Corn washers are available as part of a complete masa production system.

- 1 Wedge wire soak water separator
- 2 Auger feeder for Corn Washer
- 3 Corn Washer
- 4 Drain conveyor
- 5 Vibratory separator removes hulls from drain water
- 6 Booster pump to increase water spray pressure
- 7 Auger feeder for Corn Mill
- 8 Corn Mill
- Masa hog

Access platform and corn cooking system not shown.

Constant improvement and engineering innovations mean these specifications may change without notice.