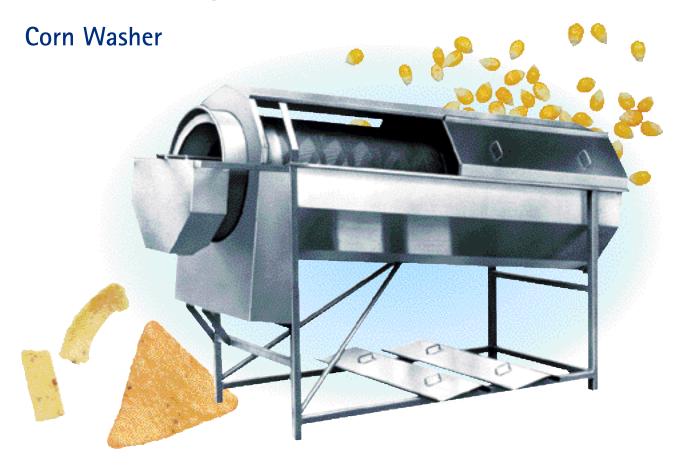

### Controlled washing

Corn enters the submerged end of a perforated drum in the washer's sloped tank. Adjustable water level and fresh water sprays control the amount of rinsing as corn is advanced by a helix inside the drum. Hulls and debris are continuously removed by overflow water drainage.

### Low maintenance

Chain-driven by a fixed speed motor, the drum turns on heavy-duty wheels. Grease fittings and a chain tensioner minimize maintenance. Drive components are shielded for safety.

### Simple cleaning

Large access doors on the full-length drum enclosure provide complete access. Stainless steel construction with a large drain valve allow easy cleaning.

### **Custom designs**

Corn washers are available in a variety of sizes with water separators, drain conveyors, and other options to meet your processing needs.